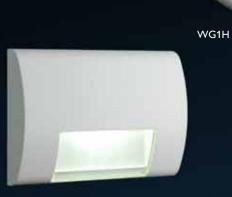

WG1V

WG2H

WG2V

#### Appearance

- Two unique faceplate styles available in both vertical and horizontal junction box orientations.
- No visible fasteners.
- Available in three standard finishes (white, black or aluminum) or custom colors upon request.