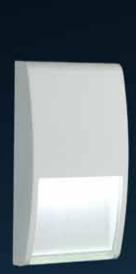

WG1V

WG2H

WG2V

#### Appearance

- Two unique faceplate styles available in both vertical and horizontal junction box orientations.
- No visible fasteners.
- Available in three standard finishes (white, black or aluminum) or custom colors upon request.