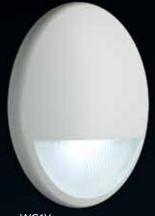

WG1V

WG2H

WG2V

#### Appearance

- Two unique faceplate styles available in both vertical and horizontal junction box orientations.
- No visible fasteners.
- Available in three standard finishes (white, black or aluminum) or custom colors upon request.