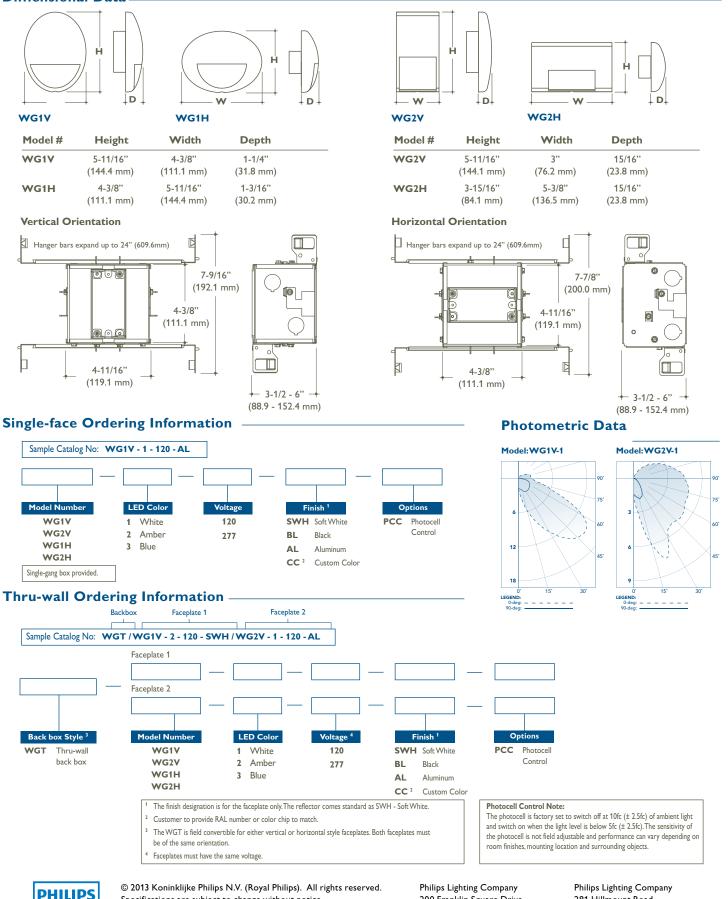

#### **Dimensional Data**

Specifications are subject to change without notice. www.philips.com/luminaires

WayGlo\_Brochure 07/13

200 Franklin Square Drive Somerset, NJ 08873 Phone: 855-486-2216 Philips Lighting Company 281 Hillmount Road Markham ON, Canada L6C 2S3 Phone: 800-668-9008