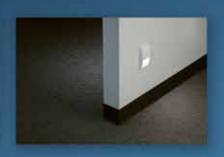

### WAY **GLO** LED Night Lights

Clean styling, great perfomance, and application versatility. The LED light source and sealed optical compartment provide years of practically maintenancefree operation. Let WayGlo night lights lead the way for your application.

#### Installation

- Single-face applications can be installed into the provided back box or retrofitted into an existing single-gang junction box.
- A Thru-wall back box is available for dual-face applications. The Thru-wall back box is adjustable for wall assemblies of 3<sup>1</sup>/<sub>2</sub>" to 6" in depth.
- Rated for wet location environments.