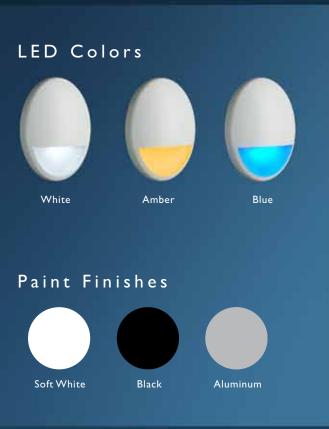

#### Appearance

- Two unique faceplate styles available in both vertical and horizontal junction box orientations.
- No visible fasteners.
- Available in three standard finishes (white, black or aluminum) or custom colors upon request.

#### Performance

- The optical assembly delivers even illumination at the target plane.
- WayGlo is available in three different LED colors white, amber or blue.
- LEDs maintain a lumen output of 70% of initial lumens over 50,000 hours of life.